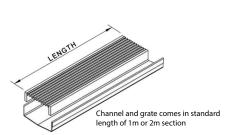

## **Dotline serie**

Our anti-slip grate and channel system is made from high-quality stainless steel, ensuring durability and long-lasting performance. The modular design allows for easy installation and customization, making it ideal for a wide range of projects.