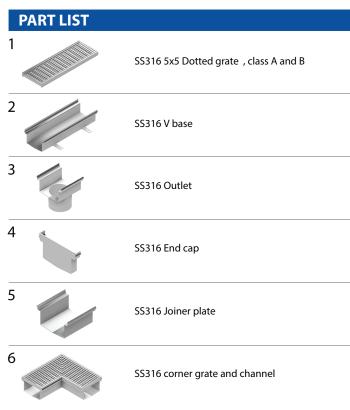

## **Dotline serie**

Our anti-slip grate and channel system is made from high-quality stainless steel, ensuring durability and long-lasting performance. The modular design allows for easy installation and customization, making it ideal for a wide range of projects.