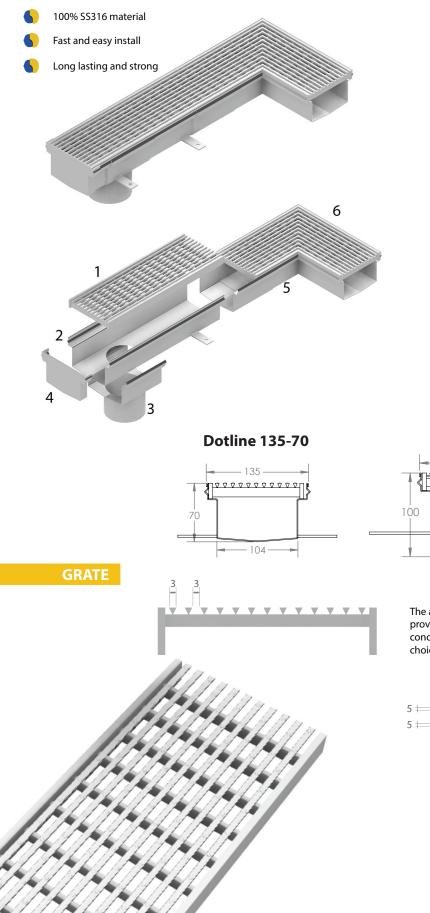

## **Dotline serie**

Our anti-slip grate and channel system is made from high-quality stainless steel, ensuring durability and long-lasting performance. The modular design allows for easy installation and customization, making it ideal for a wide range of projects.

**Dotline 235-100** 

The anti-slip surface is achieved through a unique, Dotted-shaped pattern that provides a strong grip and prevents slips and falls, even in wet or slick conditions. The surface is also easy to clean and maintain, making it an ideal choice for industrial and commercial settings.