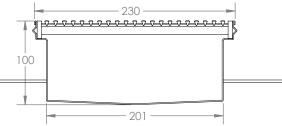

**Dotline 235-100** 

The anti-slip surface is achieved through a unique, Dotted-shaped pattern that provides a strong grip and prevents slips and falls, even in wet or slick conditions. The surface is also easy to clean and maintain, making it an ideal choice for industrial and commercial settings.