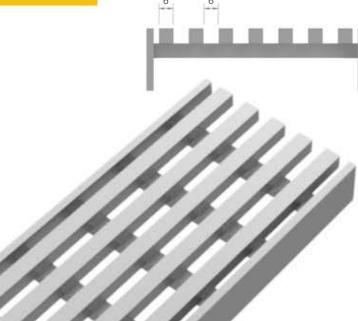

# Squareline serie

Our sSquareline grate and channel system is made from high-quality stainless steel, ensuring durability and long-lasting performance. The modular design allows for easy installation and customization, making it ideal for a wide range of architectural projects.

- 100% SS304 material
- Fast and easy install
- Long lasting and strong

SS316 3x3 slim grate  $\,$  , class A and B  $\,$ 

SS316 V base channel

SS316 DN75 and DN89 outlet

SS316 End cap

SS316 joiner plate

SS316 corner grate and channel