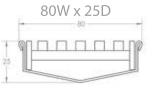

# Squareline serie

Our sSquareline grate and channel system is made from high-quality stainless steel, ensuring durability and long-lasting performance. The modular design allows for easy installation and customization, making it ideal for a wide range of architectural projects.

- 100% SS304 material
- Fast and easy install
- Long lasting and strong











SS316 3x3 slim grate  $\,$  , class A and B  $\,$ 



SS316 V base channel



SS316 DN75 and DN89 outlet



SS316 End cap



SS316 joiner plate



SS316 corner grate and channel

### **Square 80-25**



#### Square R80-32



## **Square 100-25**



### Square100-32





Our squareline grate is designed with both form and function in mind, offering a stylish and modern look that complements any architectural design. The squareline profile of the grate allows for easy installation and customization, making it ideal for a wide range of projects.