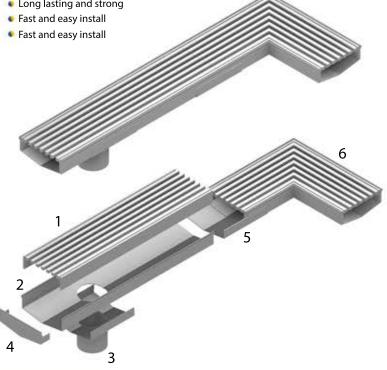

- 100% SS304 material
- Fast and easy install
- Long lasting and strong

SS316 3x3 slim grate  $\,$  , class A and B  $\,$ 

SS316 V base channel

SS316 DN75 and DN89 outlet

SS316 End cap

SS316 joiner plate

SS316 corner grate and channel