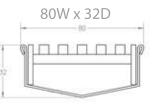

# Squareline serie

Our sSquareline grate and channel system is made from high-quality stainless steel, ensuring durability and long-lasting performance. The modular design allows for easy installation and customization, making it ideal for a wide range of architectural projects.

- 100% SS304 material
- Fast and easy install
- Long lasting and strong











SS316 3x3 slim grate  $\,$  , class A and B  $\,$ 



SS316 V base channel



SS316 DN75 and DN89 outlet



SS316 End cap



SS316 joiner plate



SS316 corner grate and channel

### **Square 80-25**



#### Square R80-32



## **Square 100-25**



### Square100-32





Our squareline grate is designed with both form and function in mind, offering a stylish and modern look that complements any architectural design. The squareline profile of the grate allows for easy installation and customization, making it ideal for a wide range of projects.