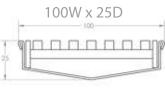

# Squareline serie

Our sSquareline grate and channel system is made from high-quality stainless steel, ensuring durability and long-lasting performance. The modular design allows for easy installation and customization, making it ideal for a wide range of architectural projects.

- 100% SS304 material
- Fast and easy install
- Long lasting and strong











SS316 3x3 slim grate  $\,$  , class A and B  $\,$ 



SS316 V base channel



SS316 DN75 and DN89 outlet



SS316 End cap



SS316 joiner plate



SS316 corner grate and channel

### **Square 80-25**



#### Square R80-32



## **Square 100-25**



### Square100-32





Our squareline grate is designed with both form and function in mind, offering a stylish and modern look that complements any architectural design. The squareline profile of the grate allows for easy installation and customization, making it ideal for a wide range of projects.