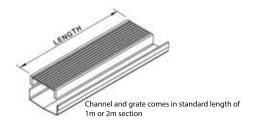

- 100% SS304 material
- Fast and easy install
- Long lasting and strong

SS316 3x3 slim grate  $\,$  , class A and B  $\,$ 

SS316 V base channel

SS316 DN75 and DN89 outlet

SS316 End cap

SS316 joiner plate

SS316 corner grate and channel