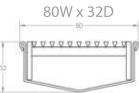

## Slimline serie

Our slimline grate and channel system is made from high-quality stainless steel, ensuring durability and long-lasting performance. The modular design allows for easy installation and customization, making it ideal for a wide range of architectural projects.

- 100% SS304 material
- Fast and easy install
- Long lasting and strong











SS316 3x3 slim grate  $\,$  , class A and B  $\,$ 



SS316 V base channel



SS316 DN75 and DN89 outlet



SS316 End cap



SS316 joiner plate



SS316 corner grate and channel





## Slim 80-32



## Slim 100-25



## Slim 100-32





Our slimline grate is designed with both form and function in mind, offering a stylish and modern look that complements any architectural design. The slimline profile of the grate allows for easy installation and customization, making it ideal for a wide range of projects.