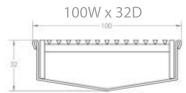

## Slim 100-32

Our slimline grate is designed with both form and function in mind, offering a stylish and modern look that complements any architectural design. The slimline profile of the grate allows for easy installation and customization, making it ideal for a wide range of projects.