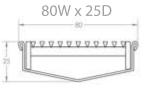

## Slimline serie

Our slimline grate and channel system is made from high-quality stainless steel, ensuring durability and long-lasting performance. The modular design allows for easy installation and customization, making it ideal for a wide range of architectural projects.

- 100% SS304 material
- Fast and easy install
- Long lasting and strong











SS316 3x3 slim grate  $\,$  , class A and B  $\,$ 



SS316 V base channel



SS316 DN75 and DN89 outlet



SS316 End cap



SS316 joiner plate



SS316 corner grate and channel





## Slim 80-32



## Slim 100-25



## Slim 100-32





Our slimline grate is designed with both form and function in mind, offering a stylish and modern look that complements any architectural design. The slimline profile of the grate allows for easy installation and customization, making it ideal for a wide range of projects.