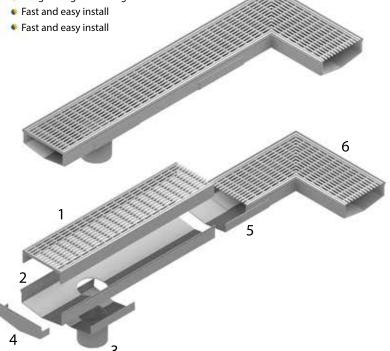

- 100% SS304 material
- Fast and easy install
- Long lasting and strong

SS316 3x3 slim grate  $\,$  , class A and B  $\,$ 

SS316 V base channel

SS316 DN75 and DN89 outlet

SS316 End cap

SS316 joiner plate

SS316 corner grate and channel