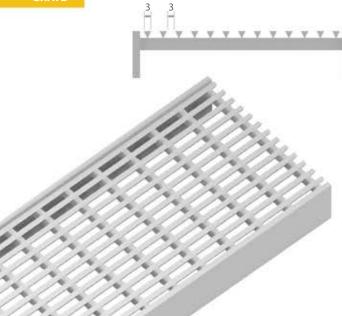

## Slimline serie

Our slimline grate and channel system is made from high-quality stainless steel, ensuring durability and long-lasting performance. The modular design allows for easy installation and customization, making it ideal for a wide range of architectural projects.

- 100% SS304 material
- Fast and easy install
- Long lasting and strong

SS316 3x3 slim grate  $\,$  , class A and B  $\,$ 

SS316 V base channel

SS316 DN75 and DN89 outlet

SS316 End cap

SS316 joiner plate

SS316 corner grate and channel