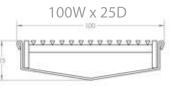

## Slimline serie

Our slimline grate and channel system is made from high-quality stainless steel, ensuring durability and long-lasting performance. The modular design allows for easy installation and customization, making it ideal for a wide range of architectural projects.

- 100% SS304 material
- Fast and easy install
- Long lasting and strong











SS316 3x3 slim grate  $\,$  , class A and B  $\,$ 



SS316 V base channel



SS316 DN75 and DN89 outlet



SS316 End cap



SS316 joiner plate



SS316 corner grate and channel





## Slim 80-32



## Slim 100-25



## Slim 100-32





Our slimline grate is designed with both form and function in mind, offering a stylish and modern look that complements any architectural design. The slimline profile of the grate allows for easy installation and customization, making it ideal for a wide range of projects.